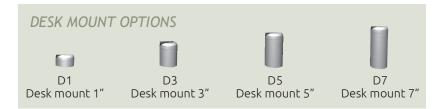

## Effortless positioning, ergonomic comfort

- The Titan with Paralink is our premier rigid LCD arm mount.
- This arm provides smooth, effortless horizontal articulation and long reach.
- Maximum reach of 63" (160 cm) with keyboard; stows just 11.8" (30 cm) from the wall.
- Full internal cable management from the wall to the monitor and keyboard.
- Available in desk, wall, wall track and pole mount options.