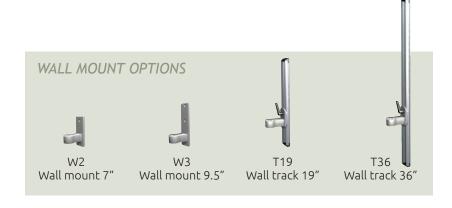

## Effortless positioning, ergonomic comfort

- The Titan with Paralink is our premier rigid LCD arm mount.
- This arm provides smooth, effortless horizontal articulation and long reach.
- Maximum reach of 63" (160 cm) with keyboard; stows just 11.8" (30 cm) from the wall.
- Full internal cable management from the wall to the monitor and keyboard.
- Available in desk, wall, wall track and pole mount options.