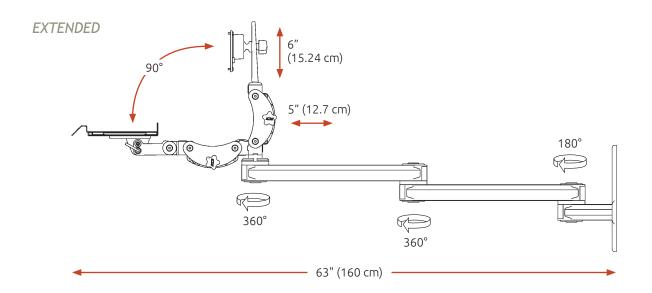

Load capacity: 28 lbs (12.7 kg)

Maximum reach: 63" (160 cm) with keyboard

Stowed depth: 11.8" (30 cm)
Arm swivel at mount: 180°
Screen swivel: 360°
Screen tilt: 50°

Reach

63" (160 cm)

VESA interface: 75 mm and 100 mm

## **Range of Motion and Dimensional Drawings**