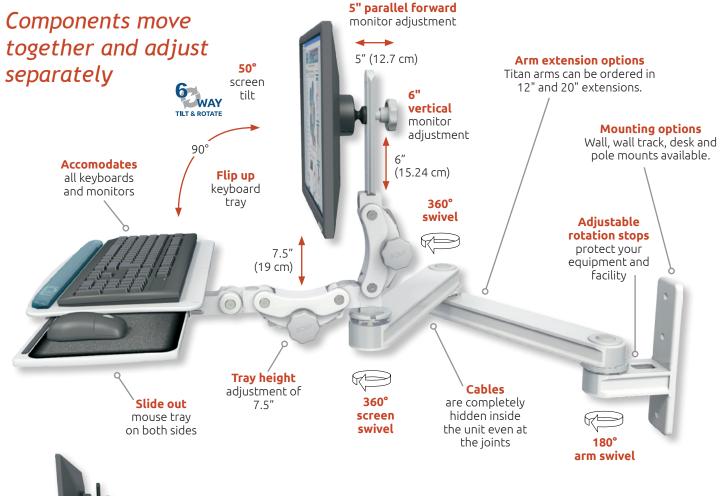

## Effortless positioning, ergonomic comfort

- The Titan with Paralink is our premier rigid LCD arm mount.
- This arm provides smooth, effortless horizontal articulation and long reach.
- Maximum reach of 63" (160 cm) with keyboard; stows just 11.8" (30 cm) from the wall.
- Full internal cable management from the wall to the monitor and keyboard.
- Available in desk, wall, wall track and pole mount options.

Load capacity: 28 lbs (12.7 kg)

Maximum reach: 63" (160 cm) with keyboard

Stowed depth: 11.8" (30 cm)
Arm swivel at mount: 180°
Screen swivel: 360°
Screen tilt: 50°

Reach

63" (160 cm)

VESA interface: 75 mm and 100 mm

Tilt

50°

Need a custom solution? Contact your ICW Rep for more information.

Swivel

180°

Monitor, keyboard and mouse not included

Range of Motion Video