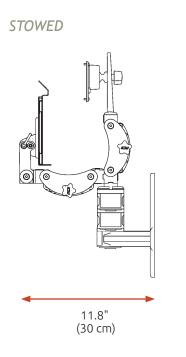

Load capacity: 28 lbs (12.7 kg)

Maximum reach: 63" (160 cm) with keyboard

Stowed depth: 11.8" (30 cm)
Arm swivel at mount: 180°
Screen swivel: 360°
Screen tilt: 50°

Reach

63" (160 cm)

VESA interface: 75 mm and 100 mm

## **Range of Motion and Dimensional Drawings**